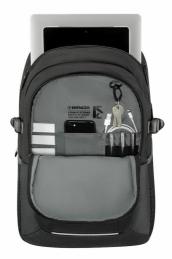

## **Key Benefits**

- 100% main outer fabric made from recycled PET bottles
- · Padded laptop compartment
- · Dedicated padded tablet pocket
- · Essentials organizer
- · Spacious main compartment
- QuickAccess pocket
- · Mesh side pockets