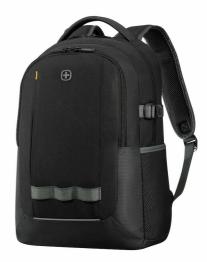

Introducing the Ryde, our super compact backpack created to confront the urban commute - and win every time. Capable of riding high even in the most challenging metropolitan conditions, this hands-free portable office helps you successfully multitask on the fly. Expertly constructed in a 100% recycled shell, each Ryde backpack uses an average of 12 recycled PET bottles. Smart.

## **Key Benefits**

- 100% main outer fabric made from recycled PET bottles
- · Padded laptop compartment
- · Dedicated padded tablet pocket
- · Essentials organizer
- · Spacious main compartment
- QuickAccess pocket
- · Mesh side pockets