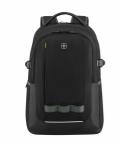

## **Key Benefits**

- 100% main outer fabric made from recycled PET bottles
- · Padded laptop compartment
- · Dedicated padded tablet pocket
- · Essentials organizer
- · Spacious main compartment
- QuickAccess pocket
- · Mesh side pockets

**Gravity Black** SKU: 612567 EAN: 7613329178386

Lava SKU: 612569 EAN: 7613329178409