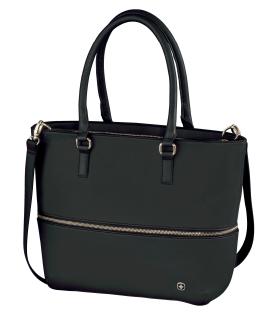

**Product Description** 13" Women's Expandable Tote

with Removable Laptop Sleeve

**Product Category** Women Cases

Article Number 601077

**EAN Code** 7613329014554

**Product Dimensions** 41w x 30h x 11d cm (rounded)

## **Key Benefits**

- Removable padded sleeve protects up to a 13" laptop and a tablet
- Expandable main compartment
- Feet protect the bottom of the bag
- Removable shoulder strap