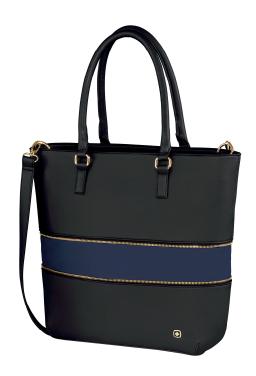

**Product Description** 13" Women's Expandable Tote

with Removable Laptop Sleeve

**Product Category** Women Cases

Article Number 601077

**EAN Code** 7613329014554

**Product Dimensions** 41w x 30h x 11d cm (rounded)

## **Key Benefits**

- Removable padded sleeve protects up to a 13" laptop and a tablet
- Expandable main compartment
- Feet protect the bottom of the bag
- Removable shoulder strap