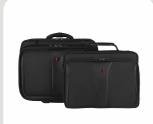

2-Piece latching 15.6" Laptop Case Comp-U-Roller and **Business Set w** 

Product Description: 2-Piece Business Set with Comp-U-Roller and Matching 15.6" Laptop Case Product Dimensions: 43w x 41h x 31d cm 16.9"w x 16.1"h x 12.2"d Max. Device Size: 41.4w x 28.5h x 2.2d cm **Product Weight:** 4.06 kg / 8.95 lbs **Product Volume:** 32 I / 2319 cu in Material: 100% Polyester **Carton Quantity:** 2 pcs 1000 pcs Min. Order Quantity:

Breeze through overnight business trips with this two-piece set that has all your travel needs covered. Showcasing a Comp-U-Roller with added compartment that protects your laptop and a matching removable laptop slimcase, the Patriot allows you to switch up your luggage to suit your day. An essentials organizer keeps everyday gear neat, while the overnight compartment stores clothes. The expandable file divider and a quick pocket offer speedy access on the move. Featuring easy-glide wheels for smooth maneuvering and an ergonomic handle for optimum comfort.

## **Key Benefits**

- · Padded laptop compartment
- Removable matching 15.6" laptop case
- Overnight compartment
- · Reinforced staircase kick plate
- Spacious main compartment
- · Essentials organizer
- · Detachable key fob