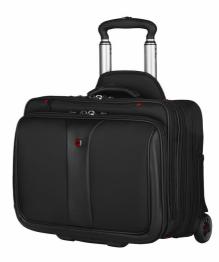

Breeze through overnight business trips with this two-piece set that has all your travel needs covered. Showcasing a Comp-U-Roller with added compartment that protects your laptop and a matching removable laptop slimcase, the Patriot allows you to switch up your luggage to suit your day. An essentials organizer keeps everyday gear neat, while the overnight compartment stores clothes. The expandable file divider and a quick pocket offer speedy access on the move. Featuring easy-glide wheels for smooth maneuvering and an ergonomic handle for optimum comfort.

## **Key Benefits**

- · Padded laptop compartment
- Removable matching 15.6" laptop case
- Overnight compartment
- · Reinforced staircase kick plate
- Spacious main compartment
- · Essentials organizer
- · Detachable key fob