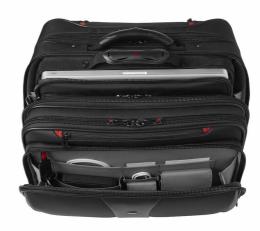

Breeze through overnight business trips with this two-piece set that has all your travel needs covered. Showcasing a Comp-U-Roller with added compartment that protects your laptop and a matching removable laptop slimcase, the Patriot allows you to switch up your luggage to suit your day. An essentials organizer keeps everyday gear neat, while the overnight compartment stores clothes. The expandable file divider and a quick pocket offer speedy access on the move. Featuring easy-glide wheels for smooth maneuvering and an ergonomic handle for optimum comfort.

## **Key Benefits**

- · Padded laptop compartment
- Removable matching 15.6" laptop case
- Overnight compartment
- · Reinforced staircase kick plate
- Spacious main compartment
- · Essentials organizer
- · Detachable key fob