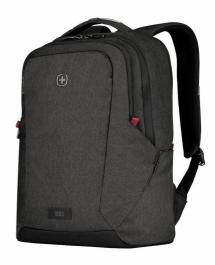

Carton Quantity: 3 pcs
Min. Order Quantity: 1002 pcs

Optimized performance and a utilitarian aesthetic fuse to create this must-have backpack for the busy professional. Sophisticated enough for the boardroom, yet tough enough for everyday use, it features padded compartments for your tablet and laptop. The internal SmartOrg panel keeps your essentials tidy, and unique hide-away side pockets safely store your gear without adding bulk. Water-resistant zippers and a security S/R buckle get the job done.

## **Key Benefits**

- · Padded laptop compartment
- · Padded tablet pocket
- Security S/R buckle prevents theft
- SmartOrg organizer
- · CaseBase stabilizing platform
- Expandable "hide-away" side pockets
- Adjustable, padded shoulder straps