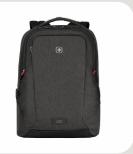

Product Description: 16" Laptop Backpack with Tablet Pocket

Product Dimensions: 33w x 45h x 21d cm

13.0"w x 17.7"h x 8.3"d

**Max. Device Size:** 37.0w x 25.5h x 1.5d cm

Product Weight:0.82 kg / 1.81 lbsProduct Volume:21 l / 1282 cu inMaterial:100% Polyester

Carton Quantity: 3 pcs
Min. Order Quantity: 1002 pcs

Optimized performance and a utilitarian aesthetic fuse to create this must-have backpack for the busy professional. Sophisticated enough for the boardroom, yet tough enough for everyday use, it features padded compartments for your tablet and laptop. The internal SmartOrg panel keeps your essentials tidy, and unique hide-away side pockets safely store your gear without adding bulk. Water-resistant zippers and a security S/R buckle get the job done.

## **Key Benefits**

- · Padded laptop compartment
- · Padded tablet pocket
- Security S/R buckle prevents theft
- SmartOrg organizer
- · CaseBase stabilizing platform
- Expandable "hide-away" side pockets
- Adjustable, padded shoulder straps