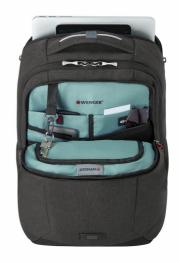

Carton Quantity: 3 pcs
Min. Order Quantity: 1002 pcs

Optimized performance and a utilitarian aesthetic fuse to create this must-have backpack for the busy professional. Sophisticated enough for the boardroom, yet tough enough for everyday use, it features padded compartments for your tablet and laptop. The internal SmartOrg panel keeps your essentials tidy, and unique hide-away side pockets safely store your gear without adding bulk. Water-resistant zippers and a security S/R buckle get the job done.

## **Key Benefits**

- · Padded laptop compartment
- · Padded tablet pocket
- Security S/R buckle prevents theft
- SmartOrg organizer
- · CaseBase stabilizing platform
- Expandable "hide-away" side pockets
- Adjustable, padded shoulder straps