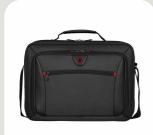

Insight 15.6" Laptop Case with Tablet Pocket

 Product Description:
 15.6" Laptop Case with Tablet Pocket

 Product Dimensions:
 41w x 31h x 14d cm

 16.1"w x 12.2"h x 5.5"d

 Max. Device Size:
 37.0w x 25.5h x 1.5d cm

 Product Weight:
 1.17 kg / 2.58 lbs

 Product Volume:
 01/610 cu in

 Material:
 87% Nylon + 13% PVC

 Carton Quantity:
 2 pcs

 Min. Order Quantity:
 1000 pcs

A sleek, minimalist exterior hides a wealth of enviable design features in the Insight laptop case. Checkpoint-friendly for frequent travelers who want first class luggage, this case has padded compartments to protect up to a 15.6" laptop and tablet from drop damage as well as when passing through security. The essentials organizer neatly holds the rest of your business packing, while the quick pocket offers speedy access to other items. An ergonomic grab handle and tear-resistant shoulder straps offer robust, durable carrying comfort.