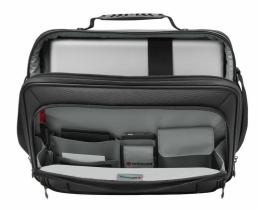

## **Key Benefits**

- · Padded laptop compartment with suitcase opening
- Padded tablet pocket
- · Essentials organizer
- · Pass-Thru trolley strap
- · Front zippered pocket
- · Adjustable shoulder strap
- · Detachable key fob