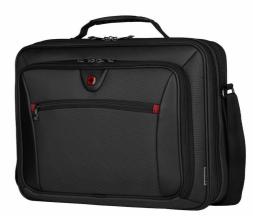

 Product Weight:
 1.17 kg / 2.58 lbs

 Product Volume:
 01/610 cu in

 Material:
 87% Nylon + 13% PVC

 Carton Quantity:
 2 pcs

 Min. Order Quantity:
 1000 pcs

A sleek, minimalist exterior hides a wealth of enviable design features in the Insight laptop case. Checkpoint-friendly for frequent travelers who want first class luggage, this case has padded compartments to protect up to a 15.6" laptop and tablet from drop damage as well as when passing through security. The essentials organizer neatly holds the rest of your business packing, while the quick pocket offers speedy access to other items. An ergonomic grab handle and tear-resistant shoulder straps offer robust, durable carrying comfort.

## **Key Benefits**

- · Padded laptop compartment with suitcase opening
- Padded tablet pocket
- · Essentials organizer
- · Pass-Thru trolley strap
- · Front zippered pocket
- · Adjustable shoulder strap
- · Detachable key fob