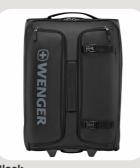

Whether you're travelling for business or pleasure, the XC Tryal offers exceptional organization and efficient manoeuvrability. Smooth-running, large wheels effortlessly transport your essentials and there's ample storage thanks to the spacious interior. The telescopic handle ensures optimum comfort on-the-go, and the grab handle makes for easy carrying. And thanks to the directional Reflective logo print for better visibility you'll always stand out, wherever the road takes you.

## **Key Benefits**

- · Spacious main compartment
- Wet pocket and dry pocket
- Large wheels for easy maneuvering on uneven ground
- · Outside compression straps
- · Interior mesh zippered pocket
- Telescopic trolley handle
- · Soft-grip padded handle