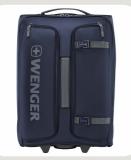

Whether you're travelling for business or pleasure, the XC Tryal offers exceptional organization and efficient manoeuvrability. Smooth-running, large wheels effortlessly transport your essentials and there's ample storage thanks to the spacious interior. The telescopic handle ensures optimum comfort on-the-go, and the grab handle makes for easy carrying. And thanks to the directional Reflective logo print for better visibility you'll always stand out, wherever the road takes you.

## **Key Benefits**

- · Spacious main compartment
- Wet pocket and dry pocket
- Large wheels for easy maneuvering on uneven ground
- · Outside compression straps
- · Interior mesh zippered pocket
- Telescopic trolley handle
- · Soft-grip padded handle

**Navy SKU:** 610174

**EAN:** 7613329077719

**Black SKU:** 610173

EAN: 7613329077702