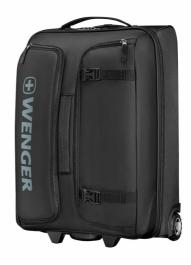

Whether you're travelling for business or pleasure, the XC Tryal offers exceptional organization and efficient manoeuvrability. Smooth-running, large wheels effortlessly transport your essentials and there's ample storage thanks to the spacious interior. The telescopic handle ensures optimum comfort on-the-go, and the grab handle makes for easy carrying. And thanks to the directional Reflective logo print for better visibility you'll always stand out, wherever the road takes you.

## **Key Benefits**

- · Spacious main compartment
- Wet pocket and dry pocket
- Large wheels for easy maneuvering on uneven ground
- · Outside compression straps
- · Interior mesh zippered pocket
- Telescopic trolley handle
- · Soft-grip padded handle