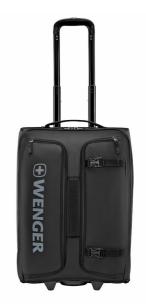

Whether you're travelling for business or pleasure, the XC Tryal offers exceptional organization and efficient manoeuvrability. Smooth-running, large wheels effortlessly transport your essentials and there's ample storage thanks to the spacious interior. The telescopic handle ensures optimum comfort on-the-go, and the grab handle makes for easy carrying. And thanks to the directional Reflective logo print for better visibility you'll always stand out, wherever the road takes you.

## **Key Benefits**

- · Spacious main compartment
- Wet pocket and dry pocket
- Large wheels for easy maneuvering on uneven ground
- · Outside compression straps
- · Interior mesh zippered pocket
- Telescopic trolley handle
- · Soft-grip padded handle