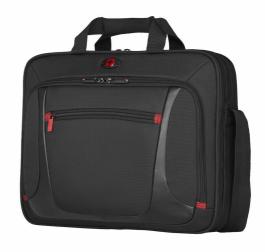

## Sensor 16" Laptop Briefcase with Tablet Pocket

Product Description: 16" Laptop Briefcase with Tablet Pocket

Product Dimensions: 40w x 33h x 15d cm

15.7"w x 13.0"h x 5.9"d

**Max. Device Size:** 37.0w x 25.5h x 1.5d cm

Product Weight: 0.93 kg / 2.05 lbs
Product Volume: 9 l / 549 cu in
Material: 100% Polyester

Carton Quantity: 3 pcs
Min. Order Quantity: 1002 pcs

Streamlined and ingeniously designed, the Sensor is a standout laptop bag offering versatile storage for the modern commuter. Your laptop will sit safely and comfortably in the padded compartment, and a separate tablet pocket takes care of smaller tech devices. Plush anti-scratch lining ensures devices are protected, and an essentials organizer has all your everyday items neatly sorted. For optimum carrying comfort there's a cushioned adjustable shoulder strap and dual handles. Lockable zippers provide extra security and peace of mind.