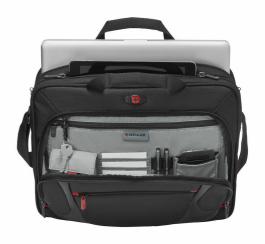

Product Weight: 0.93 kg / 2.05 lbs
Product Volume: 9 l / 549 cu in
Material: 100% Polyester

Carton Quantity: 3 pcs
Min. Order Quantity: 1002 pcs

Streamlined and ingeniously designed, the Sensor is a standout laptop bag offering versatile storage for the modern commuter. Your laptop will sit safely and comfortably in the padded compartment, and a separate tablet pocket takes care of smaller tech devices. Plush anti-scratch lining ensures devices are protected, and an essentials organizer has all your everyday items neatly sorted. For optimum carrying comfort there's a cushioned adjustable shoulder strap and dual handles. Lockable zippers provide extra security and peace of mind.

## **Key Benefits**

- · Padded laptop compartment with anti-scratch lining
- · Spacious main compartment with tablet pocket
- Essentials organizer
- · Pass-Thru trolley strap
- · QuickAccess pocket
- Adjustable, padded shoulder strap
- · Interior stash pocket