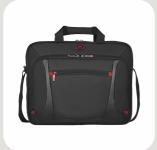

## Sensor 16" Laptop Briefcase with Tablet Pocket

Product Description: 16" Laptop Briefcase with Tablet Pocket

Product Dimensions: 40w x 33h x 15d cm

15.7"w x 13.0"h x 5.9"d

**Max. Device Size:** 37.0w x 25.5h x 1.5d cm

Product Weight: 0.93 kg / 2.05 lbs
Product Volume: 9 l / 549 cu in
Material: 100% Polyester

Carton Quantity: 3 pcs
Min. Order Quantity: 1002 pcs

Streamlined and ingeniously designed, the Sensor is a standout laptop bag offering versatile storage for the modern commuter. Your laptop will sit safely and comfortably in the padded compartment, and a separate tablet pocket takes care of smaller tech devices. Plush anti-scratch lining ensures devices are protected, and an essentials organizer has all your everyday items neatly sorted. For optimum carrying comfort there's a cushioned adjustable shoulder strap and dual handles. Lockable zippers provide extra security and peace of mind.

## **Key Benefits**

- · Padded laptop compartment with anti-scratch lining
- · Spacious main compartment with tablet pocket
- Essentials organizer
- · Pass-Thru trolley strap
- · QuickAccess pocket
- Adjustable, padded shoulder strap
- · Interior stash pocket