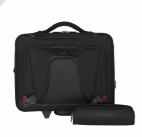

Take business travel in your stride with the Transfer rolling case. Easy-glide wheels ensure smooth maneuverability, and the comfort-grip telescopic trolley handle provides lasting comfort on the go. The expandable interior provides additional space if needed, and a cushioned compartment protects your laptop. For your tablet there's a dedicated padded pocket, and the quick pocket offers easy access to everyday items. Keep your essentials neatly stored with the clever essentials organizer, and there's a matching accessory case for a pulled-together professional profile.

## **Key Benefits**

- Padded laptop compartment
- · Padded tablet pocket
- · Reinforced staircase kick plate
- · Expansion offers additional packing space
- QuickAccess pocket
- · Essentials organizer
- · Detachable key fob