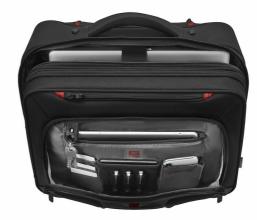

Take business travel in your stride with the Transfer rolling case. Easy-glide wheels ensure smooth maneuverability, and the comfort-grip telescopic trolley handle provides lasting comfort on the go. The expandable interior provides additional space if needed, and a cushioned compartment protects your laptop. For your tablet there's a dedicated padded pocket, and the quick pocket offers easy access to everyday items. Keep your essentials neatly stored with the clever essentials organizer, and there's a matching accessory case for a pulled-together professional profile.

## **Key Benefits**

- Padded laptop compartment
- · Padded tablet pocket
- · Reinforced staircase kick plate
- · Expansion offers additional packing space
- QuickAccess pocket
- · Essentials organizer
- · Detachable key fob