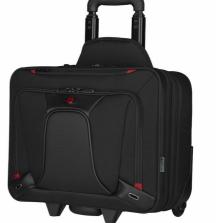

Take business travel in your stride with the Transfer rolling case. Easy-glide wheels ensure smooth maneuverability, and the comfort-grip telescopic trolley handle provides lasting comfort on the go. The expandable interior provides additional space if needed, and a cushioned compartment protects your laptop. For your tablet there's a dedicated padded pocket, and the quick pocket offers easy access to everyday items. Keep your essentials neatly stored with the clever essentials organizer, and there's a matching accessory case for a pulled-together professional profile.