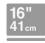

Product Description: 16" Laptop Backpack with Tablet Pocket

Product Dimensions: 29w x 43h x 21d cm

11.4"w x 16.9"h x 8.3"d

**Max. Device Size:** 37.0w x 25.5h x 1.5d cm

Product Weight: 0.71 kg / 1.57 lbs
Product Volume: 19 l / 1159 cu in
Material: 100% Polyester