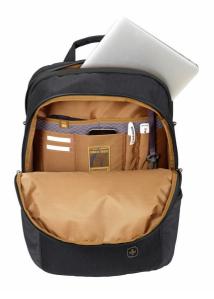

Carton Quantity: 3 pcs
Min. Order Quantity: 1002 pcs

Neat, sleek and expertly designed, the CityFriend is a perfect companion. This backpack not only looks super stylish but, thanks to the Triple Protect padded 16" laptop pocket, it will keep your devices safe, too. The essentials organizer with RFID-blocking pocket handily stores your everyday gear, and the quick pocket gives easy access to important items. Lockable zippers and a hidden pocket provide extra security, while the airflow back padding and comfort-fit shoulder straps make for comfortable carrying.

## **Key Benefits**

- Triple Protect laptop compartment
- Padded tablet pocket
- Pass-Thru trolley strap
- RFID protection pocket
- · Front zippered pocket
- Side pockets
- · Hidden security pocket

**Black SKU**: 602809