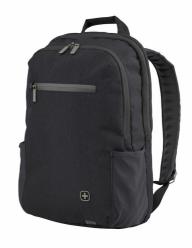

Carton Quantity: 3 pcs
Min. Order Quantity: 1002 pcs

Neat, sleek and expertly designed, the CityFriend is a perfect companion. This backpack not only looks super stylish but, thanks to the Triple Protect padded 16" laptop pocket, it will keep your devices safe, too. The essentials organizer with RFID-blocking pocket handily stores your everyday gear, and the quick pocket gives easy access to important items. Lockable zippers and a hidden pocket provide extra security, while the airflow back padding and comfort-fit shoulder straps make for comfortable carrying.

## **Key Benefits**

- Triple Protect laptop compartment
- Padded tablet pocket
- Pass-Thru trolley strap
- RFID protection pocket
- · Front zippered pocket
- Side pockets
- · Hidden security pocket

**Black SKU**: 602809