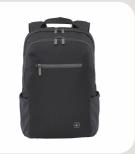

Carton Quantity: 3 pcs
Min. Order Quantity: 1002 pcs

Neat, sleek and expertly designed, the CityFriend is a perfect companion. This backpack not only looks super stylish but, thanks to the Triple Protect padded 16" laptop pocket, it will keep your devices safe, too. The essentials organizer with RFID-blocking pocket handily stores your everyday gear, and the quick pocket gives easy access to important items. Lockable zippers and a hidden pocket provide extra security, while the airflow back padding and comfort-fit shoulder straps make for comfortable carrying.

## **Key Benefits**

- Triple Protect laptop compartment
- Padded tablet pocket
- Pass-Thru trolley strap
- RFID protection pocket
- · Front zippered pocket
- Side pockets
- · Hidden security pocket

**Black SKU**: 602809