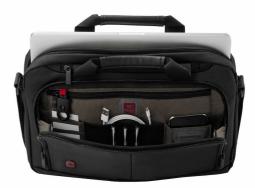

## **Key Benefits**

Min. Order Quantity:

- Padded laptop compartment
- Padded tablet pocket
- File divider
- · Pass-Thru trolley sleeve
- · Essentials organizer
- · Detachable key fob
- · Adjustable, padded shoulder strap