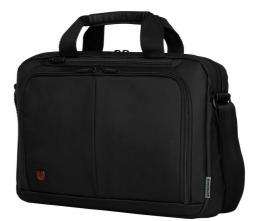

1002 pcs

Get to the heart of what you need from your business briefcase: protection for your personal tech; space for documents; handy storage for everyday gear; comfortable straps; plenty of pockets and easy access. The Source ticks all these boxes and more. Whether you're on the daily commute or heading to meetings, this briefcase will give you the confidence that all the details are taken care of, so you can get on with the big picture stuff.

## **Key Benefits**

Min. Order Quantity:

- Padded laptop compartment
- Padded tablet pocket
- File divider
- · Pass-Thru trolley sleeve
- · Essentials organizer
- · Detachable key fob
- · Adjustable, padded shoulder strap