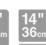

Source 14 14" Laptop Briefcase with Tablet Pocket

Product Description:14" Laptop Briefcase with Tablet PocketProduct Dimensions:39w x 25h x 8d cm15.4"w x 9.8"h x 3.1"d32.5w x 23h x 1.5d cmMax. Device Size:32.5w x 23h x 1.5d cmProduct Weight:0.74 kg / 1.63 lbsProduct Volume:51/ 305 cu inMaterial:100% NylonCarton Quantity:3 pcs