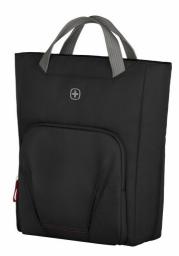

Motion Vertical Tote 15.6" Laptop Tote with Tablet Pocket

 Product Description:
 15.6" Laptop Tote with Tablet Pocket

 Product Dimensions:
 41w x 40h x 16d cm

 16.1"w x 15.7"h x 6.3"d

 Max. Device Size:
 37.0w x 25.5h x 1.5d cm

## **Key Benefits**

- Can be carried as a tote or a backpack
- Bottom three-side expansion via zipper
- Padded laptop compartment
- Dedicated padded tablet pocket
- · Spacious, zippered main compartment
- · Essentials organizer
- Interior zippered pocket with fleece lining

Chic Black SKU: 612541 EAN: 7613329177921