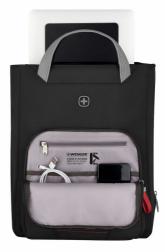

## **Key Benefits**

- Can be carried as a tote or a backpack
- Bottom three-side expansion via zipper
- Padded laptop compartment
- Dedicated padded tablet pocket
- · Spacious, zippered main compartment
- · Essentials organizer
- Interior zippered pocket with fleece lining