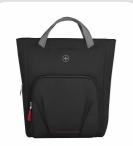

Motion Vertical Tote 15.6" Laptop Tote with Tablet Pocket

 Product Description:
 15.6" Laptop Tote with Tablet Pocket

 Product Dimensions:
 41w x 40h x 16d cm

 16.1"w x 15.7"h x 6.3"d

 Max. Device Size:
 37.0w x 25.5h x 1.5d cm

## **Key Benefits**

- Can be carried as a tote or a backpack
- Bottom three-side expansion via zipper
- Padded laptop compartment
- Dedicated padded tablet pocket
- · Spacious, zippered main compartment
- · Essentials organizer
- Interior zippered pocket with fleece lining

Chic Black SKU: 612541 EAN: 7613329177921