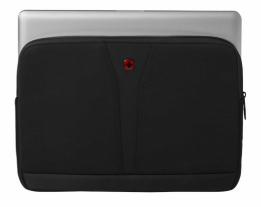

**Carton Quantity:** 10 Piece Min. Order Quantity: 1000 pcs

The BC collection fuses modern design with premium functionality. Sleek, understated and perfectly formed, it's a classic range for busy professionals who need to know their everyday essentials are secure, accessible and easy to find. The BC Fix neoprene sleeve offers optimum protection for laptops up to 14". Slip your device safely into your bag and get on with your day, safe in the knowledge that your everyday essentials are taken care of.

## **Key Benefits**

- Padded laptop sleeve for laptops up to 14"
- Highly durable, water-repellent neoprene
- · Lightweight design

**Black SKU**: 606459

EAN: 7613329064054