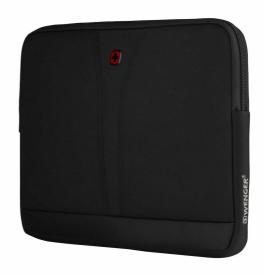

Product Description: Neoprene 14" Laptop Sleeve

Product Dimensions: 36w x 25h x 3d cm

14.2"w x 9.8"h x 1.2"d

Max. Device Size: 32.5w x 23h x 1.5d cm

**Product Weight:** 0.14 kg / 0.31 lbs 61/366 cu in **Product Volume:** 100% Polyester Material:

**Carton Quantity:** 10 Piece Min. Order Quantity: 1000 pcs

The BC collection fuses modern design with premium functionality. Sleek, understated and perfectly formed, it's a classic range for busy professionals who need to know their everyday essentials are secure, accessible and easy to find. The BC Fix neoprene sleeve offers optimum protection for laptops up to 14". Slip your device safely into your bag and get on with your day, safe in the knowledge that your everyday essentials are taken care of.

## **Key Benefits**

- Padded laptop sleeve for laptops up to 14"
- Highly durable, water-repellent neoprene
- · Lightweight design

**Black SKU**: 606459

EAN: 7613329064054