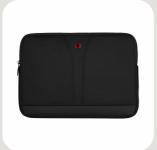

Product Description: Neoprene 14" Laptop Sleeve

Product Dimensions: 36w x 25h x 3d cm

14.2"w x 9.8"h x 1.2"d

Max. Device Size: 32.5w x 23h x 1.5d cm

**Product Weight:** 0.14 kg / 0.31 lbs 61/366 cu in **Product Volume:** 100% Polyester Material:

**Carton Quantity:** 10 Piece Min. Order Quantity: 1000 pcs

The BC collection fuses modern design with premium functionality. Sleek, understated and perfectly formed, it's a classic range for busy professionals who need to know their everyday essentials are secure, accessible and easy to find. The BC Fix neoprene sleeve offers optimum protection for laptops up to 14". Slip your device safely into your bag and get on with your day, safe in the knowledge that your everyday essentials are taken care of.

## **Key Benefits**

- Padded laptop sleeve for laptops up to 14"
- Highly durable, water-repellent neoprene
- · Lightweight design

**Black SKU**: 606459

EAN: 7613329064054