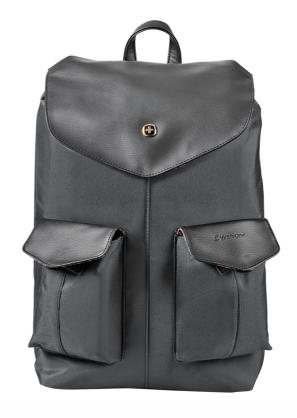

**Product Description** 14"Laptop Convertible

Sing/Backpack with Tablet Pocket

**Product Category** Backpacks **Article Number** 604801

**EAN Code** 76133290453195 **Product Dimensions** 27w x 39h x 18d cm

## **Key Benefits**

- Padded 14" laptop compartment and dedicated 10" tablet pocket
- By unzipping the shoulder strap the sling bag converts to a backpack
- Drawstring closure with water repellant top flap

## **Product Features**

since 1893