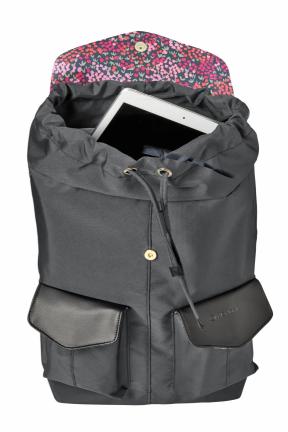

**Product Description** 14"Laptop Convertible

Sing/Backpack with Tablet Pocket

**Product Category** Backpacks **Article Number** 604801

**EAN Code** 76133290453195 **Product Dimensions** 27w x 39h x 18d cm

10.6"w x 15.4"h x 7.1"d

**Product Weight** 0.40 kg / 0.88 lbs **Product Volume** 14 I / 854 cu in Color Black/floral

80% Polyester / 20% PU **Material** 

**Carton Quantity** 12 pieces 1008 Min. Order Quantity

## **Key Benefits**

- Padded 14" laptop compartment and dedicated 10" tablet pocket
- By unzipping the shoulder strap the sling bag converts to a backpack
- Drawstring closure with water repellant top flap