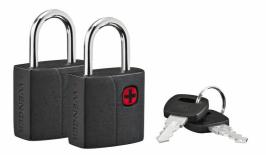

At Wenger we believe even the smallest product should have the same impeccable design credentials as our larger items. The small but perfectly formed Key lock set keeps your valuables and belongings secure on the move. This set includes two locks and two keys, so you can protect different bags, and they can be used both indoors and outdoors. Perfect for use with backpacks, duffel bags or larger luggage.

## **Key Benefits**

- · Includes two locks and two keys
- Suitable for indoor and outdoor use
- · Secures your belongings

Black SKU: 604567 EAN: 7613329051498