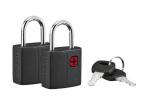

At Wenger we believe even the smallest product should have the same impeccable design credentials as our larger items. The small but perfectly formed Key lock set keeps your valuables and belongings secure on the move. This set includes two locks and two keys, so you can protect different bags, and they can be used both indoors and outdoors. Perfect for use with backpacks, duffel bags or larger luggage.

## **Key Benefits**

- · Includes two locks and two keys
- Suitable for indoor and outdoor use
- · Secures your belongings

Black SKU: 604567 EAN: 7613329051498