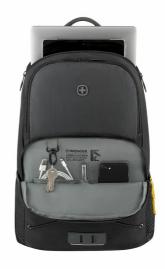

Material: 100% Recycled Polyester

Carton Quantity: 3 Piece
Min. Order Quantity: 1002 pcs

Carve your own path with Trayl, the backpack that's fresh and out there. With its outer material made from recycled PET bottles, it's cool but conscious. Inside, your tech and essentials are housed in dedicated padded pockets. The patch with reflective strip stows a bike light, and the front pocket with cording system keeps your jacket or larger accessories safe. Let's go.

## **Key Benefits**

- 100% main outer fabric made from recycled PET bottles
- Padded laptop compartment
- · Padded tablet pocket
- Spacious main compartment
- · Essentials organizer
- Front pocket with coated zipper
- Mesh side pockets