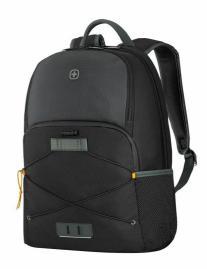

Material: 100% Recycled Polyester

Carton Quantity: 3 Piece
Min. Order Quantity: 1002 pcs

Carve your own path with Trayl, the backpack that's fresh and out there. With its outer material made from recycled PET bottles, it's cool but conscious. Inside, your tech and essentials are housed in dedicated padded pockets. The patch with reflective strip stows a bike light, and the front pocket with cording system keeps your jacket or larger accessories safe. Let's go.

## **Key Benefits**

- 100% main outer fabric made from recycled PET bottles
- Padded laptop compartment
- · Padded tablet pocket
- Spacious main compartment
- · Essentials organizer
- Front pocket with coated zipper
- Mesh side pockets