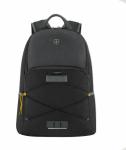

Gravity Black SKU: 612564

**EAN:** 7613329178355

Ginger SKU: 612566

EAN: 7613329178379