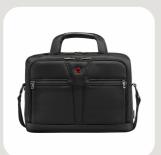

Material: 97% Recycled Polyester + 3% Other

Materials

Carton Quantity: 3 pcs
Min. Order Quantity: 1002 pcs

When we say Pro, we mean it. The sleek-looking BC Pro soft shell Laptop Briefcase will keep you organised and ready for business, 24/7. Built to effortlessly house a 14-to-16" laptop with an expertly constructed adjustable compartment, it's ready to adjust to your needs. Its exterior fabric is made of recycled PET bottles. And with integrated RFID protection for data security and a SmartOrg organiser, it's a pro in all areas.

## **Key Benefits**

- Main outer fabric made from recycled PET bottles
- · SmartGuard laptop compartment
- Dedicated padded tablet pocket
- RFID protection pocket
- · SmartOrg organiser
- Detachable and adjustable padded shoulder strap
- Pass-through trolley sleeve