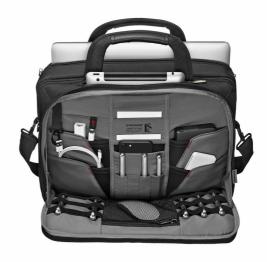

## **Key Benefits**

- Main outer fabric made from recycled PET bottles
- · SmartGuard laptop compartment
- Dedicated padded tablet pocket
- RFID protection pocket
- · SmartOrg organiser
- Detachable and adjustable padded shoulder strap
- Pass-through trolley sleeve