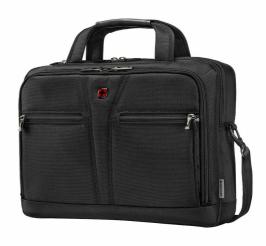

Product Description: 14" - 16" Laptop Briefcase with Tablet

Pocket

**Product Dimensions:** 40w x 29h x 16d cm

15.7"w x 11.4"h x 6.3"d

Max. Device Size: 37.0w x 25.5h x 1.5d cm

**Product Weight:** 0.92 kg / 2.03 lbs **Product Volume:** 11 l / 671 cu in

Material: 97% Recycled Polyester + 3% Other

Materials

Carton Quantity: 3 pcs
Min. Order Quantity: 1002 pcs

When we say Pro, we mean it. The sleek-looking BC Pro soft shell Laptop Briefcase will keep you organised and ready for business, 24/7. Built to effortlessly house a 14-to-16" laptop with an expertly constructed adjustable compartment, it's ready to adjust to your needs. Its exterior fabric is made of recycled PET bottles. And with integrated RFID protection for data security and a SmartOrg organiser, it's a pro in all areas.

## **Key Benefits**

- Main outer fabric made from recycled PET bottles
- · SmartGuard laptop compartment
- Dedicated padded tablet pocket
- RFID protection pocket
- · SmartOrg organiser
- Detachable and adjustable padded shoulder strap
- Pass-through trolley sleeve