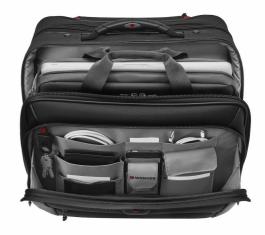

If you travel for work, you need a case that delivers on style and keeps your belongings securely organized. Meet the Potomac, a two-piece travel set with a Comp-U-Roller containing a protective laptop compartment, paired with a matching removable laptop slimcase for pared back journeying. The spacious main compartment easily fits overnight clothes, and the essentials organizer neatly stores your everyday gear. Documents stay pristine thanks to the expandable file divider, and there's a lockable zipper for added security. Easy-glide wheels make for effortless maneuvering.

## **Key Benefits**

- · Padded laptop compartment
- Removable matching 15.4" laptop case
- Reinforced staircase kick plate
- · Overnight compartment
- · Essentials organizer
- Detachable key fob
- · QuickAccess pocket