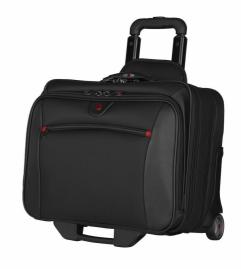

If you travel for work, you need a case that delivers on style and keeps your belongings securely organized. Meet the Potomac, a two-piece travel set with a Comp-U-Roller containing a protective laptop compartment, paired with a matching removable laptop slimcase for pared back journeying. The spacious main compartment easily fits overnight clothes, and the essentials organizer neatly stores your everyday gear. Documents stay pristine thanks to the expandable file divider, and there's a lockable zipper for added security. Easy-glide wheels make for effortless maneuvering.