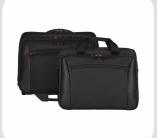

## Potomac 2-Piece Business Set with Comp-U-Roller and Matching 15.4" Laptop Case

Product Description: 2-Piece Business Set with Comp-U-Roller

and Matching 15.4" Laptop Case

Product Dimensions: 44w x 42h x 25d cm