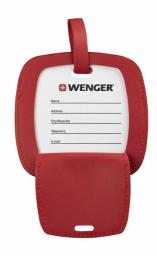

Material:100% PUCarton Quantity:12 pcsMin. Order Quantity:2016 pcs

Here comes a true globetrotter: The lines of the Jumbo Luggage Tag, inspired by the Wenger logo, make your luggage easy to spot even at a crowded airport. Crafted in rubber, it not only looks fashion forward, it's super durable, too. The removable interior address label allows for effortless ID detail editing. Plus the easy attachable clasp secures to a multitude of luggage options in seconds.

## **Key Benefits**

- Engineered for better luggage identification
- · Address label included
- · Made of sturdy, durable material

2 Year Warranty

Red

**SKU:** 604541

EAN: 7613329051238