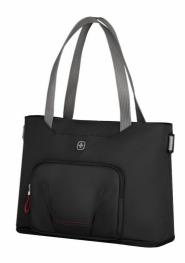

## Motion Deluxe Tote 15.6" Laptop Tote with Tablet Pocket

Product Description: 15.6" Laptop Tote with Tablet Pocket

Product Dimensions: 46w x 31h x 18d cm

18.1"w x 12.2"h x 7.1"d

**Max. Device Size:** 37.0w x 25.5h x 1.5d cm

**Product Weight:** 0.62 kg / 1.37 lbs **Product Volume:** 19 I / 1159 cu in

Material:NylonCarton Quantity:5 PieceMin. Order Quantity:1000 pcs

Our Motion Deluxe Tote elevates the carryall concept to the exceptional. A multifunctional heroine, it houses everything you need for a day of work and play. From your laptop and tablet to a yoga mat or jacket, to a pocket with fleece lining for delicate items. Zip it up and go.

## **Key Benefits**

- · Padded laptop compartment
- · Dedicated padded tablet pocket
- · Bottom expansion via horizontal zipper
- Spacious, zippered main compartment
- · Essentials organizer
- Interior zippered pocket with fleece lining
- Outside straps can be used to carry a jacket / yoga mat