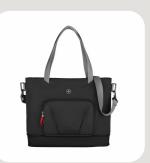

## Motion Deluxe Tote 15.6" Laptop Tote with Tablet Pocket

Product Description: 15.6" Laptop Tote with Tablet Pocket

Product Dimensions: 46w x 31h x 18d cm

18.1"w x 12.2"h x 7.1"d

**Max. Device Size:** 37.0w x 25.5h x 1.5d cm

**Product Weight:** 0.62 kg / 1.37 lbs **Product Volume:** 19 I / 1159 cu in

Material:NylonCarton Quantity:5 PieceMin. Order Quantity:1000 pcs

Our Motion Deluxe Tote elevates the carryall concept to the exceptional. A multifunctional heroine, it houses everything you need for a day of work and play. From your laptop and tablet to a yoga mat or jacket, to a pocket with fleece lining for delicate items. Zip it up and go.

## **Key Benefits**

- · Padded laptop compartment
- · Dedicated padded tablet pocket
- · Bottom expansion via horizontal zipper
- Spacious, zippered main compartment
- · Essentials organizer
- Interior zippered pocket with fleece lining
- Outside straps can be used to carry a jacket / yoga mat