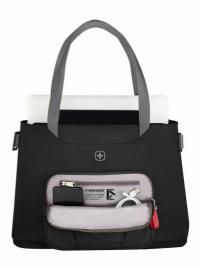

## **Key Benefits**

- · Padded laptop compartment
- · Dedicated padded tablet pocket
- · Bottom expansion via horizontal zipper
- Spacious, zippered main compartment
- · Essentials organizer
- Interior zippered pocket with fleece lining
- Outside straps can be used to carry a jacket / yoga mat