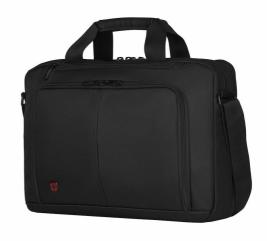

## Source 16 16" Laptop Briefcase with Tablet Pocket

Product Description: 16" Laptop Briefcase with Tablet Pocket

Product Dimensions: 41w x 28h x 12d cm

16.1"w x 11.0"h x 4.7"d

**Max. Device Size:** 37.0w x 25.5h x 1.5d cm

## **Key Benefits**

- · Padded laptop compartment
- Padded tablet pocket
- File divider
- Pass-Thru trolley sleeve
- · Essentials organizer
- · Detachable key fob
- · Adjustable, padded shoulder strap

**Black SKU:** 601066