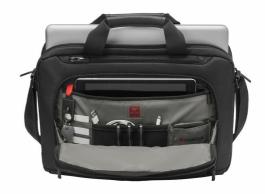

## **Key Benefits**

- · Padded laptop compartment
- Padded tablet pocket
- File divider
- Pass-Thru trolley sleeve
- · Essentials organizer
- · Detachable key fob
- · Adjustable, padded shoulder strap

**Black SKU:** 601066