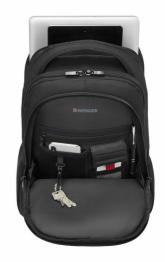

Carton Quantity: 3 pcs
Min. Order Quantity: 1002 pcs

Designed to make life easier, the Fuse offers premium laptop and tablet protection on the move. Streamline your day with clever organizational features like a padded compartment for up to a 15.6" laptop and neoprene tablet pocket. An essentials organizer tidily stores everyday items, and the interior stash pocket keeps cords and accessories out of the way but easy to find. Thanks to comfort-fit shoulder straps, a padded back panel and a soft-grip handle, it's a pleasure to carry, too.

## **Key Benefits**

- · Padded laptop compartment
- Tablet pocket
- Spacious main compartment
- · Essentials organizer
- · Interior stash pocket
- Two front zippered pockets
- Stretch neoprene side pockets