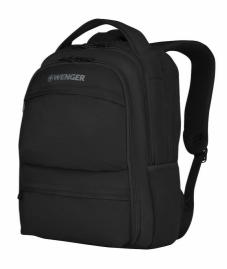

Carton Quantity: 3 pcs
Min. Order Quantity: 1002 pcs

Designed to make life easier, the Fuse offers premium laptop and tablet protection on the move. Streamline your day with clever organizational features like a padded compartment for up to a 15.6" laptop and neoprene tablet pocket. An essentials organizer tidily stores everyday items, and the interior stash pocket keeps cords and accessories out of the way but easy to find. Thanks to comfort-fit shoulder straps, a padded back panel and a soft-grip handle, it's a pleasure to carry, too.

## **Key Benefits**

- · Padded laptop compartment
- Tablet pocket
- Spacious main compartment
- · Essentials organizer
- · Interior stash pocket
- Two front zippered pockets
- Stretch neoprene side pockets